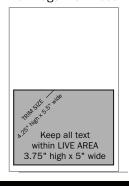

# SHOW PREVIEW AD DIMENSIONS

| 4/C ADVERTISEMENT             | TRIM SIZE  The size the ad will appear in the preview. | BLEED SIZE The extra .25" (.125" on each side) added to the trim size. | LIVE AREA Keep text within this area. |
|-------------------------------|--------------------------------------------------------|------------------------------------------------------------------------|---------------------------------------|
| Double Page Spread with Bleed | 8.5" high x 11" wide                                   | 8.75" high x 11.25" wide                                               | 8" high x 10.5" wide                  |
| Full Page with Bleed          | 8.5" high x 5.5" wide                                  | 8.75" high x 5.75" wide                                                | 8" high x 5" wide                     |
| Half Page with Bleed          | 4.25" high x 5.5" wide                                 | 4.5" high x 5.75" wide                                                 | 3.75" high x 5" wide                  |

### Half Page with Bleed