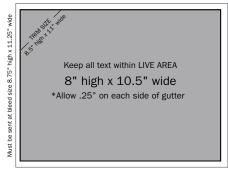

# SHOW PREVIEW AD DIMENSIONS

| 4/C ADVERTISEMENT             | TRIM SIZE  The size the ad will appear in the preview. | BLEED SIZE The extra .25" (.125" on each side) added to the trim size. | LIVE AREA Keep text within this area. |
|-------------------------------|--------------------------------------------------------|------------------------------------------------------------------------|---------------------------------------|
| Double Page Spread with Bleed | 8.5" high x 11" wide                                   | 8.75" high x 11.25" wide                                               | 8" high x 10.5" wide                  |
| Full Page with Bleed          | 8.5" high x 5.5" wide                                  | 8.75" high x 5.75" wide                                                | 8" high x 5" wide                     |
| Half Page with Bleed          | 4.25" high x 5.5" wide                                 | 4.5" high x 5.75" wide                                                 | 3.75" high x 5" wide                  |

Double Page Spread with Bleed

Advertising Materials Due: October 31, 2022