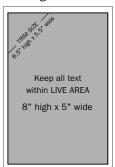

# SHOW PREVIEW AD DIMENSIONS

| 4/C ADVERTISEMENT             | TRIM SIZE  The size the ad will appear in the preview. | BLEED SIZE The extra .25" (.125" on each side) added to the trim size. | LIVE AREA Keep text within this area. |
|-------------------------------|--------------------------------------------------------|------------------------------------------------------------------------|---------------------------------------|
| Double Page Spread with Bleed | 8.5" high x 11" wide                                   | 8.75" high x 11.25" wide                                               | 8" high x 10.5" wide                  |
| Full Page with Bleed          | 8.5" high x 5.5" wide                                  | 8.75" high x 5.75" wide                                                | 8" high x 5" wide                     |
| Half Page with Bleed          | 4.25" high x 5.5" wide                                 | 4.5" high x 5.75" wide                                                 | 3.75" high x 5" wide                  |

#### Full Page with Bleed