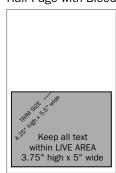

# SHOW PREVIEW AD DIMENSIONS

| 4/C ADVERTISEMENT             | TRIM SIZE  The size the ad will appear in the preview. | BLEED SIZE The extra .25" (.125" on each side) added to the trim size. | LIVE AREA Keep text within this area. |
|-------------------------------|--------------------------------------------------------|------------------------------------------------------------------------|---------------------------------------|
| Double Page Spread with Bleed | 8.5" high x 11" wide                                   | 8.75" high x 11.25" wide                                               | 8" high x 10.5" wide                  |
| Full Page with Bleed          | 8.5" high x 5.5" wide                                  | 8.75" high x 5.75" wide                                                | 8" high x 5" wide                     |
| Half Page with Bleed          | 4.25" high x 5.5" wide                                 | 4.5" high x 5.75" wide                                                 | 3.75" high x 5" wide                  |

### Half Page with Bleed