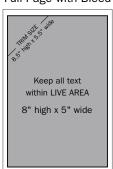

# SHOW PREVIEW AD DIMENSIONS

| 4/C ADVERTISEMENT             | TRIM SIZE  The size the ad will appear in the preview. | BLEED SIZE The extra .25" (.125" on each side) added to the trim size. | LIVE AREA Keep text within this area. |
|-------------------------------|--------------------------------------------------------|------------------------------------------------------------------------|---------------------------------------|
| Double Page Spread with Bleed | 8.5" high x 11" wide                                   | 8.75" high x 11.25" wide                                               | 8" high x 10.5" wide                  |
| Full Page with Bleed          | 8.5" high x 5.5" wide                                  | 8.75" high x 5.75" wide                                                | 8" high x 5" wide                     |
| Half Page with Bleed          | 4.25" high x 5.5" wide                                 | 4.5" high x 5.75" wide                                                 | 3.75" high x 5" wide                  |

#### Full Page with Bleed