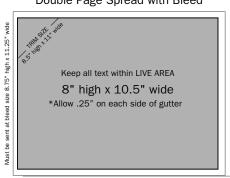

# SHOW DIRECTORY AD DIMENSIONS

| 4/C ADVERTISEMENT             | TRIM SIZE  The size the ad will appear in the preview. | BLEED SIZE The extra .25" (.125" on each side) added to the trim size. | LIVE AREA<br>Keep text within<br>this area. |
|-------------------------------|--------------------------------------------------------|------------------------------------------------------------------------|---------------------------------------------|
| Double Page Spread with Bleed | 8.5" high x 11" wide                                   | 8.75" high x 11.25" wide                                               | 8" high x 10.5" wide                        |
| Full Page with Bleed          | 8.5" high x 5.5" wide                                  | 8.75" high x 5.75" wide                                                | 8" high x 5" wide                           |
| Half Page with Bleed          | 4.25" high x 5.5" wide                                 | 4.5" high x 5.75" wide                                                 | 3.75" high x 5" wide                        |

# Double Page Spread with Bleed

Advertising Materials Due: December 9, 2022